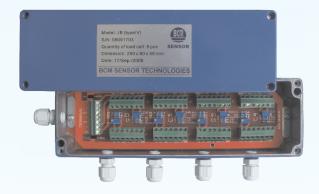

# Model JB (type III)-series **Load cell Junction Boxe**



#### Features:

- Stainless steel or plastic boxes to be selected, special sealing method, durable and reliable;
- Adopting high precision and low shift resistor and adjustable resistor to confirm the high accuracy and stability of system;
- Special Separating tie-in for load cell cable and signal cable to ensure the connecting reliability;
- Easy for assembling and adjustment with the marks in the box;
- adjustable power supply and output signal are available on the requests.



### JB (type III)-1

plastic box(4 lines) Dimension: 158 x 91 x 46mm



#### JB (type III)-2

Stainless steel box (4,6,8 lines) Dimension: 240 x 180 x 59mm



# JB (type III)-3

Covered plastic alloy steel box (4 lines) Dimension: 172 x 123 x 33 mm



## JB (type III)-4

plastic box(6,8 lines) Dimension: 260 x 185 x 95mm



# **BCM SENSOR TECHNOLOGIES BVBA**

Tel.: +32-3-238 6469

Fax: +32-3-238 4171

website: www.bcmsensor.com

email: sales@bcmsensor.com