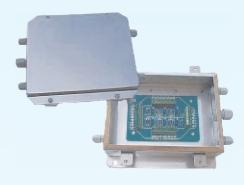

#### JB (type III)-2

Stainless steel box (4,6,8 lines) Dimension: 240 x 180 x 59mm