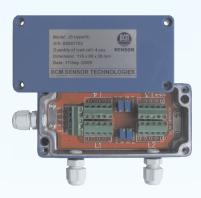

# JB (type III)-3

Covered plastic alloy steel box (4 lines) Dimension: 172 x 123 x 33 mm