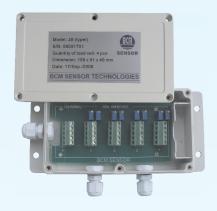

# Model JB (type III)-series **Load cell Junction Boxe**



#### Features:

- Stainless steel or plastic boxes to be selected, special sealing method, durable and reliable;
- Adopting high precision and low shift resistor and adjustable resistor to confirm the high accuracy and stability of system;
- Special Separating tie-in for load cell cable and signal cable to ensure the connecting reliability;
- Easy for assembling and adjustment with the marks in the box;
- adjustable power supply and output signal are available on the requests.



### JB (type III)-1

plastic box(4 lines) Dimension: 158 x 91 x 46mm



#### JB (type III)-2

Stainless steel box (4,6,8 lines) Dimension: 240 x 180 x 59mm



# JB (type III)-3

Covered plastic alloy steel box (4 lines) Dimension: 172 x 123 x 33 mm



## JB (type III)-4

plastic box(6,8 lines) Dimension: 260 x 185 x 95mm



# **BCM SENSOR TECHNOLOGIES BVBA**

Tel.: +32-3-238 6469

Fax: +32-3-238 4171

website: www.bcmsensor.com

email: sales@bcmsensor.com